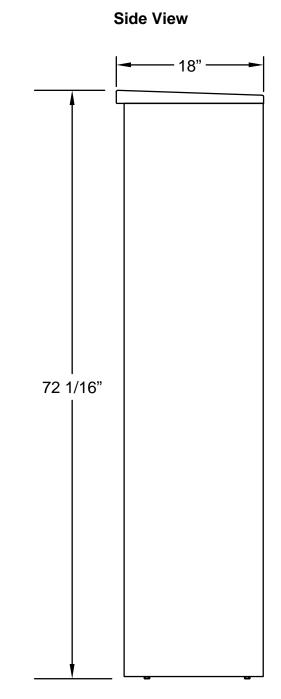

## **Elevation Dimensions**

U.S. MAIL SUPPLY 262-782-6510 **Toll Free**: 800-571-0147 1553 E. Racine Ave. Waukesha, WI 53186

1. Models Used: (1)4C15S-04-D

2. Installation: depot

4C15S-04-D

3. 4C Finish: tbd, Depot Color: tbd

## **4C DOOR SIZES**

2 High tenant: 6-1/2" H x 12" W **1 High outgoing:** 6-1/2" H x 12" W

**5 High parcel:** 17" H x 12" W

| ELEVATION: Elevation 5   MAILBOXE                                                                                                            | S: 4   PARCELS: 1         |               |
|----------------------------------------------------------------------------------------------------------------------------------------------|---------------------------|---------------|
| PROJECT NAME: USMS                                                                                                                           |                           | DRAWN BY:     |
| FLORENCE  = CORPORATION  5935 Corporate Drive • Manhattan, KS 66503 www.florencemailboxes.com • 800.275.1747  A GIBRALTAR INDUSTRIES COMPANY | <b>DATE</b> : 12-29-2020  | P.O. NO:      |
|                                                                                                                                              | SCALE: NONE               | QUOTE NO:     |
|                                                                                                                                              | DRAWING NO.<br>WEB-168144 | SHEET 5 OF 11 |