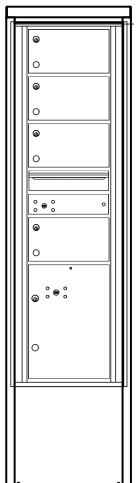

## **Elevation Dimensions**

U.S. MAIL SUPPLY 262-782-6510 **Toll Free**: 800-571-0147 1553 E. Racine Ave. Waukesha, WI 53186

1. Models Used: (1)4C15S-04-D

2. Installation: depot

4C15S-04-D

3. 4C Finish: tbd, Depot Color: tbd

## **4C DOOR SIZES**

2 High tenant: 6-1/2" H x 12" W **1 High outgoing:** 6-1/2" H x 12" W

**5 High parcel:** 17" H x 12" W

| ELEVATION: Elevation 5   MAILBOXE                                                                                                            | S: 4   PARCELS: 1         |               |
|----------------------------------------------------------------------------------------------------------------------------------------------|---------------------------|---------------|
| PROJECT NAME: USMS                                                                                                                           |                           | DRAWN BY:     |
| FLORENCE  = CORPORATION  5935 Corporate Drive • Manhattan, KS 66503 www.florencemailboxes.com • 800.275.1747  A GIBRALTAR INDUSTRIES COMPANY | <b>DATE</b> : 12-29-2020  | P.O. NO:      |
|                                                                                                                                              | SCALE: NONE               | QUOTE NO:     |
|                                                                                                                                              | DRAWING NO.<br>WEB-168144 | SHEET 5 OF 11 |